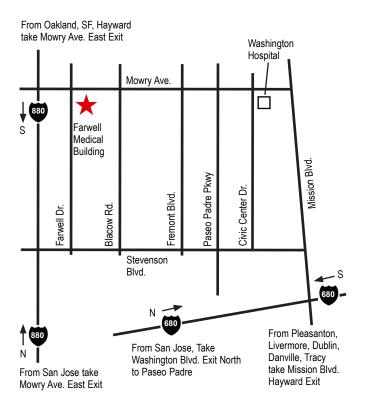

## Coming from San Jose (680)

Take 680N
Exit at the northern (second) Mission Blvd.exit
Turn left at Mission Blvd.
Turn left at Mowry Ave.
Turn left at Farwell Dr.

## Coming from San Jose (880)

Take 880N
Exit at Mowry Ave., go East toward Central Fremont
Turn right at Farwell Dr.

## **Coming from Pleasanton**

Take 680S
Exit at the northern (first) Mission Blvd.exit
Turn right at Mission Blvd.
Turn left at Mowry Ave.
Turn left at Farwell Dr.

## **Coming from Oakland**

Take 880S Exit at Mowry Ave., go East toward Central Fremont Turn right at Farwell Dr.